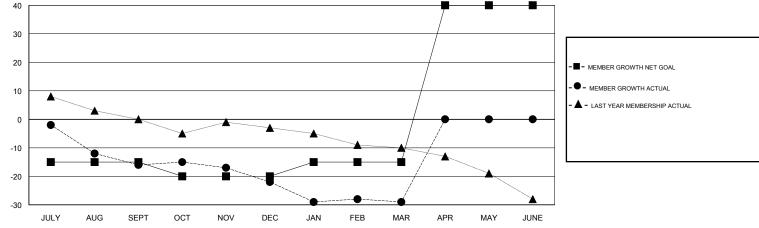

## GOALS AND ACTUAL NEW CLUBS CUMULATIVE

| DROPPED CLUBS: 0 |         | 17 CLUBS OF 37 ADDED 1 OR MORE<br>NEW MEMBERS | GENDER DISTRIBUTION  MALE 655 (66.50%)                      |     |
|------------------|---------|-----------------------------------------------|-------------------------------------------------------------|-----|
| DROPPED MEMBERS  |         |                                               | FEMALE 330 (33.50%)  Women Percentage Fiscal Year Goal: 35% |     |
| DECEASED         | 16<br>0 | CLICK HERE FOR CUMULATIVE MEMBERSHIP DATA     | TOTAL FAMILY UNIT MEMBERS                                   | 219 |
| OTHER  TOTAL     | 52 68   |                                               | FAMILY MEMBERS PAYING HALF<br>DUES                          | 112 |