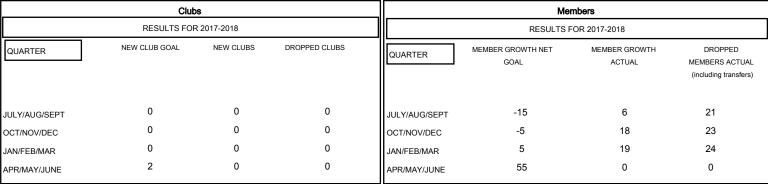

## GOALS AND ACTUAL NEW CLUBS CUMULATIVE

| DROPPED CLUBS: 0 |         | 17 CLUBS OF 37 ADDED 1 OR MORE<br>NEW MEMBERS | GENDER DISTRIBUTION  MALE 655 (66.50%)                      |     |
|------------------|---------|-----------------------------------------------|-------------------------------------------------------------|-----|
| DROPPED MEMBERS  |         |                                               | FEMALE 330 (33.50%)  Women Percentage Fiscal Year Goal: 35% |     |
| DECEASED         | 16<br>0 | CLICK HERE FOR CUMULATIVE MEMBERSHIP DATA     | TOTAL FAMILY UNIT MEMBERS                                   | 219 |
| OTHER  TOTAL     | 52 68   |                                               | FAMILY MEMBERS PAYING HALF<br>DUES                          | 112 |